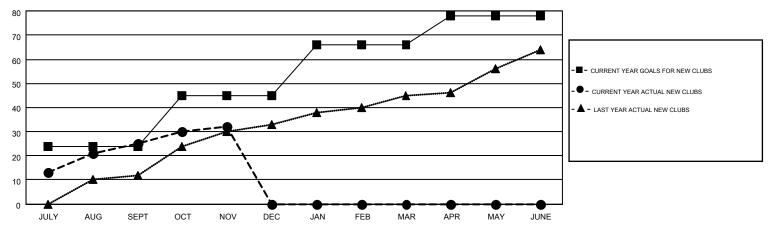

## MONTHLY MEMBERSHIP PROGRESS REPORT

Multiple District 322

Results as of: 11/30/2015

LOCATION: INDIA

GMT CA 6

| Om i                  |                  |           |                  |                  |  |  |  |  |  |  |
|-----------------------|------------------|-----------|------------------|------------------|--|--|--|--|--|--|
| Clubs                 |                  |           |                  |                  |  |  |  |  |  |  |
| RESULTS FOR 2015-2016 |                  |           |                  |                  |  |  |  |  |  |  |
| QUARTER               | NEW CLUB<br>GOAL | NEW CLUBS | DROPPED<br>CLUBS | NET<br>GAIN/LOSS |  |  |  |  |  |  |
| JULY/AUG/SEPT         | 24               | 25        | 6                | 19               |  |  |  |  |  |  |
| OCT/NOV/DEC           | 21               | 7         | 1                | 6                |  |  |  |  |  |  |
| JAN/FEB/MAR           | 21               | 0         | 0                | 0                |  |  |  |  |  |  |
| APR/MAY/JUNE          | 12               | 0         | 0                | 0                |  |  |  |  |  |  |