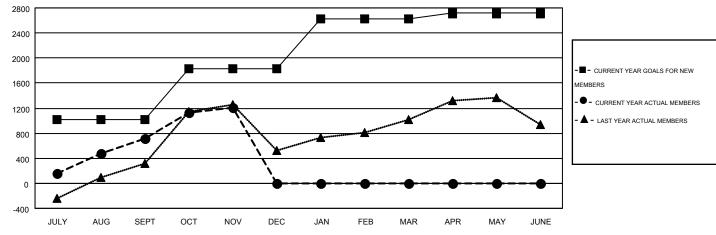

|   | Members               |                    |                                        |                    |                  |  |  |  |  |
|---|-----------------------|--------------------|----------------------------------------|--------------------|------------------|--|--|--|--|
| ╽ | RESULTS FOR 2015-2016 |                    |                                        |                    |                  |  |  |  |  |
|   | QUARTER               | NEW MEMBER<br>GOAL | CHARTER AND<br>NEW<br>MEMBERS<br>ADDED | DROPPED<br>MEMBERS | NET<br>GAIN/LOSS |  |  |  |  |
| ı | JULY/AUG/SEPT         | 1,016              | 1,769                                  | 1,049              | 720              |  |  |  |  |
|   | OCT/NOV/DEC           | 807                | 815                                    | 320                | 495              |  |  |  |  |
| l | JAN/FEB/MAR           | 796                | 0                                      | 0                  | 0                |  |  |  |  |
| l | APR/MAY/JUNE          | 94                 | 0                                      | 0                  | 0                |  |  |  |  |